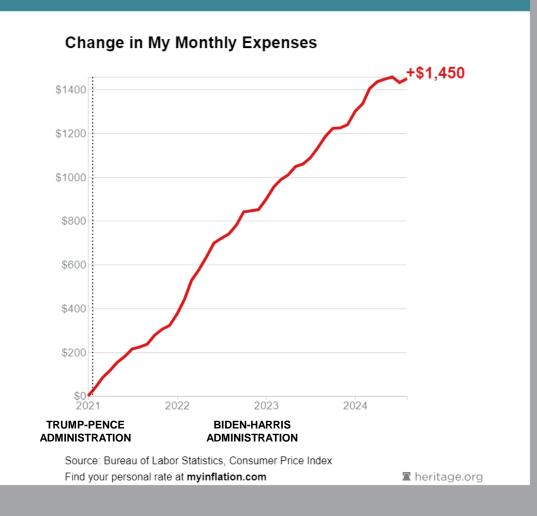

heritage.org

Annual Expenses \$87,300

\$1,450

# MONTHLY COST OF LIVING INCREASE\*

\*Since January 2021

### **Increased Annual Expenses**

- 1 \$17,400 (24.9%) Total Expenses
- 1 \$6,516 (27.9%) for Rent/Mortgage
- 1 \$1,260 (20.5%) for Groceries
- 1 \$744 (50.4%) for Gasoline

When the government spends more, you pay.